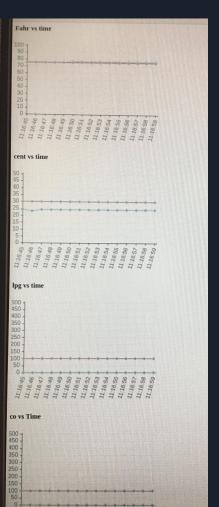

#### Process

- -Arduino IDE gets reading inside a room
- -Python script uploads data to terminal
- -Data is saved into text file using python
- -Access data in text file on Flask and store into SQLite3
- -Create and display graphs on Flask
- -If data is over the threshold, Z Wave stick starts sensor by sending a Z Wave signal to smart plug