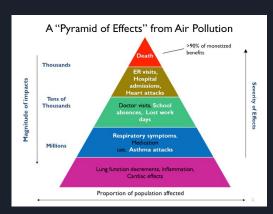

#### Motivation

- Poor air quality may lead to numerous health issues
- Short-Term Effects: coughing, tightness in chest, irregular heart beat, nonfatal heart attack
- Long-Term Effects: reduced lung function, children may develop respiratory diseases, aggravation or premature death for people with lung or heart disease
- Sensitive Groups: children, senior citizens, people with preexisting heart or lung disease and active citizens are most at risk
- 50,000-120,000 premature death due to poor air quality