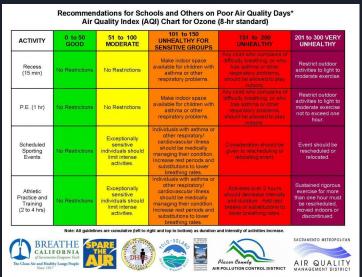

#### Air Quality

Good air quality consists of little to no ozone, particulate matter, carbon monoxide and sulfur dioxide. The air quality index and websites like <a href="https://airnow.gov/">https://airnow.gov/</a> are helpful for finding out the air quality. As air quality decreases, activity outside should be limited, especially for sensitive groups.