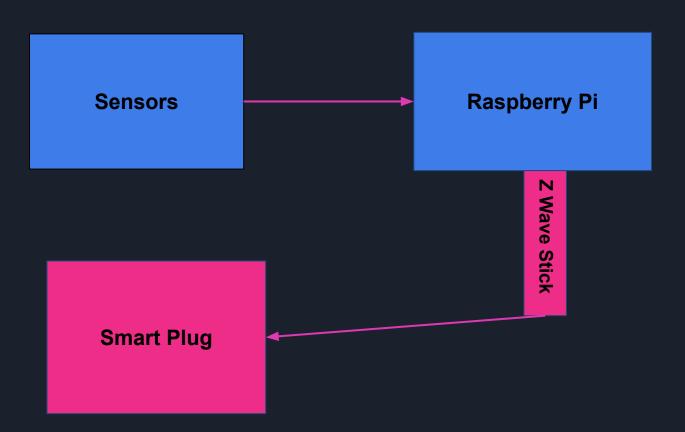

#### Process

- -Arduino IDE gets reading inside a room
- -Python script uploads data to terminal
- -Data is saved into text file using python
- -Access data in text file on Flask and store into SQLite3
- -Create and display graphs on Flask
- -If data is over the threshold, Z Wave stick starts sensor by sending a Z Wave signal to smart plug